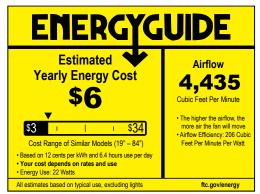

#### **Performance:**

| Lamp Wattage           | 20 W                               |  |
|------------------------|------------------------------------|--|
| Input Voltage          | 120 VAC                            |  |
| Lumens/LPW (Delivered) | 1,865                              |  |
| CRI                    | 90 CRI                             |  |
| Life (hours)           | 50000 (L70/TM-21)                  |  |
| Warranty               | Limited Lifetime Warranty          |  |
| Labels                 | UL Damp Location Listed            |  |
|                        | Meets California Title 24 JA8-2022 |  |
|                        | DC motor                           |  |