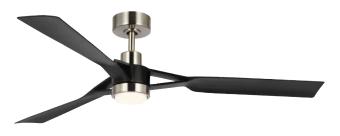

## **Description:**

Belen Collection 60-in Three-Blade Brushed Nickel Modern Ceiling Fan with Matte Black Blades